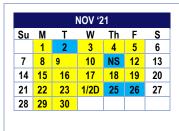

11/2- PD/NS (ELECTION DAY) 11/11- NS (VETERANS DAY) 11/24 - ½ DAY 11/25 & 11/26 NS (THANKSGIVING)